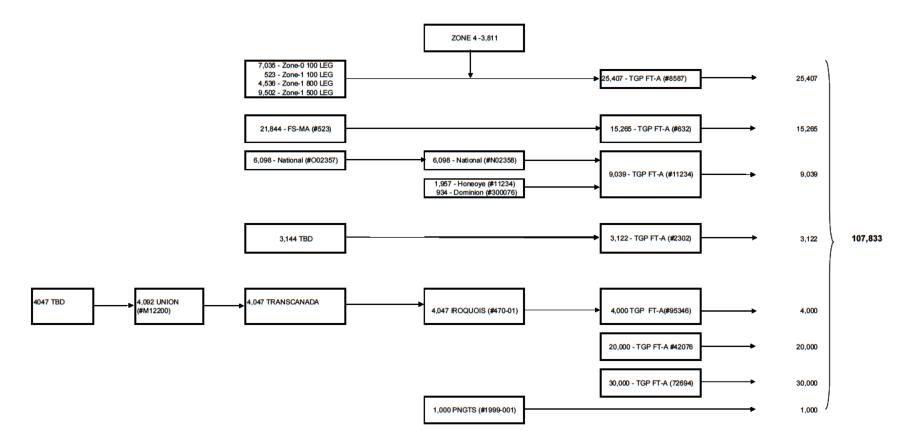

# Schedule 2

| 1<br>2   | Liberty Utilities (EnergyNorth Natural Gas) Co                                       | rp.                                           |                               |            |                 | REDACTED                |
|----------|--------------------------------------------------------------------------------------|-----------------------------------------------|-------------------------------|------------|-----------------|-------------------------|
| 4<br>5   | Peak 2015 - 2016 Winter Cost of Gas Filing Contracts Ranked on a per Unit Cost Basis |                                               |                               | Contract   | Unit Dth        | Peak Period<br>Cost per |
| 6        | Supplier                                                                             | Contract                                      | Contract Type                 | Unit       | (MDQ/ACQ)       | Unit Dth                |
| 7        | (a)                                                                                  | (b)                                           | (c)                           | (d)        | (e)             | (f)                     |
| 8        |                                                                                      |                                               |                               |            |                 |                         |
|          | Demand Costs                                                                         |                                               | D 1:                          | MDO        | ı               |                         |
| 10       | Granite Ridge Demand                                                                 |                                               | Peaking                       | MDQ        | -               |                         |
| 11       | Niagara Supply                                                                       | ~~~                                           | Supply                        | MDQ        | 3,199           |                         |
| 12       | Dominion - Capacity Reservation                                                      | GSS 300076                                    | Storage                       | ACQ        | 102,700         |                         |
| 13       | Tenn Gas Pipeline - Cap. Reservations                                                | FS-MA 523                                     | Storage                       | ACQ        | 1,560,391       |                         |
| 14       | National Fuel - Capacity Reservation                                                 | FSS-1 2357                                    | Storage                       | ACQ        | 670,800         |                         |
| 15       | Tenn Gas Pipeline - Demand                                                           | FS-MA 523                                     | Storage                       | MDQ        | 21,844          |                         |
| 16       | Dominion - Demand                                                                    | GSS 300076                                    | Storage                       | MDQ        | 934             |                         |
| 17       | National Fuel - Demand                                                               | FSS-1 2357                                    | Storage                       | MDQ        | 6,098           |                         |
| 18       | National Fuel                                                                        | FST N02358                                    | Transportation                | MDQ        | 6,098           |                         |
| 19       | Tenn Gas Pipeline                                                                    | 42076 FTA Z6-Z6                               | Transportation                | MDQ        | 20,000          |                         |
| 20       | Honeoye - Demand                                                                     | SS-NY                                         | Storage                       | MDQ        | 1,362           |                         |
| 21       | Iroquois Gas Trans Service                                                           | RTS 470-01                                    | Transportation                | MDQ        | 4,047           |                         |
| 22       | Tenn Gas Pipeline                                                                    | 2302 Z5-Z6                                    | Transportation                | MDQ        | 3,122           |                         |
| 23       | Tenn Gas Pipeline                                                                    | 95346 Z5-Z6                                   | Transportation                | MDQ        | 4,000           |                         |
| 24       | Tenn Gas Pipeline (short haul)                                                       | 11234 Z5-Z6(stg)                              | Transportation                | MDQ        | 1,957           |                         |
| 25       | Tenn Gas Pipeline (short haul)                                                       | 11234 Z4-Z6(stg)                              | Transportation                | MDQ        | 7,082           |                         |
| 26       | Tenn Gas Pipeline (short haul)                                                       | 8587 Z4-Z6                                    | Transportation                | MDQ        | 3,811           |                         |
| 27       | Tenn Gas Pipeline (Short haul)                                                       | 632 Z4-Z6 (stg)                               | Transportation                | MDQ        | 15,265          |                         |
| 28<br>29 | Tenn Gas Pipeline (Concord Lateral) Z6-Z6 ANE (TransCanada via Union to Iroquois)    | Firm Transportation Union Parkway to Iroquois | Transportation                | MDQ        | 30,000          |                         |
| 30       | Tenn Gas Pipeline (long haul)                                                        |                                               | •                             | MDQ        | 4,047           |                         |
| 31       | Tenn Gas Pipeline (long haul) Tenn Gas Pipeline (long haul)                          | 8587 Z1-Z6<br>8587 Z0-Z6                      | Transportation Transportation | MDQ<br>MDQ | 14,561<br>7,035 |                         |
| 32       | Portland Natural Gas Trans Service                                                   | FT-1999-001                                   | Transportation                | MDQ        | 1,000           |                         |
| 33       | GDF Suez Liquid Demand Charge                                                        | NSB041                                        | Peaking                       | MDQ        | 4,500           |                         |
| 34       | GDI Guez Liquiu Demanu Charge                                                        | 1100041                                       | reaking                       | MDQ        | 4,500           |                         |
|          | Supply Costs - Commodity                                                             |                                               |                               |            |                 |                         |
| 36       | TGP Supply (Z4)                                                                      |                                               | Pipeline                      | Dkt        | 1,096,341       |                         |
| 37       | City Gate Delivered Supply                                                           |                                               | Pipeline                      | Dkt        | 1,030,041       |                         |
| 38       | TGP Supply (Direct)                                                                  |                                               | Pipeline                      | Dkt        | 2,107,743       |                         |
| 39       | Niagara Supply                                                                       |                                               | Pipeline                      | Dkt        | 411,194         |                         |
| 40       | Dawn Supply                                                                          |                                               | Pipeline                      | Dkt        | 526,747         |                         |
| 41       | Dracut Supply 1 - Baseload                                                           |                                               | Pipeline                      | Dkt        | 1,058,902       |                         |
| 42       | PNGTS                                                                                |                                               | Pipeline                      | Dkt        | 42,383          |                         |
| 43       | Propane Truck                                                                        |                                               | Pipeline                      | Dkt        | 69,183          |                         |
| 44       | LNG Vapor (Storage)                                                                  |                                               | Produced                      | Dkt        | 189,161         |                         |
| 45       | LNG Truck                                                                            |                                               | Pipeline                      | Dkt        | 186,224         |                         |
| 46       | Dracut Supply 2 - Swing                                                              |                                               | Pipeline                      | Dkt        | 1,299,713       |                         |
| 47       | TGP Storage                                                                          |                                               | Storage                       | Dkt        | 2,939,574       |                         |
| 48       | Propane                                                                              |                                               | Produced                      | Dkt        | 69,183          |                         |
| 49       |                                                                                      |                                               |                               |            | ,               |                         |
|          | Supply Costs - Volumetric Transportation                                             |                                               |                               |            |                 |                         |
| 51       | Dracut Supply 1 - Baseload                                                           |                                               | Pipeline                      | Dkt        | 1,058,902       |                         |
| 52       | • • •                                                                                |                                               | Pipeline                      | Dkt        | 1,299,713       |                         |
| 53       | Niagara Supply                                                                       |                                               | Pipeline                      | Dkt        | 411,194         |                         |
| 54       | Dawn Supply                                                                          |                                               | Pipeline                      | Dkt        | 526,747         |                         |
| 55       | TGP Storage - Withdrawals                                                            |                                               | Pipeline                      | Dkt        | 2,939,574       |                         |
| 56       | •                                                                                    |                                               | Pipeline                      | Dkt        | 2,107,743       |                         |
|          |                                                                                      |                                               |                               |            | • !             |                         |